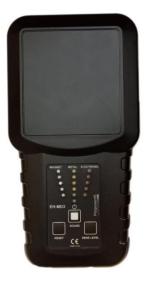

## Three-channel detectors EH-MD3 and EH-MD3-mini.

Get more information about the properties of an object.

EH-MD3 and EH-MD3-mini are hand-held devices in which a detector of switched-on electronic devices is combined with a metal detector and a detector of ferromagnetic objects.

All detection channels have one working zone, separate scales and work simultaneously. An operator receives more information about the properties of the searched objects.

Outwardly EH-MD3 is similar to a manual metal detector, which makes it possible to search without causing suspicion of the person being inspected. The device is easily operated and inexpensive.