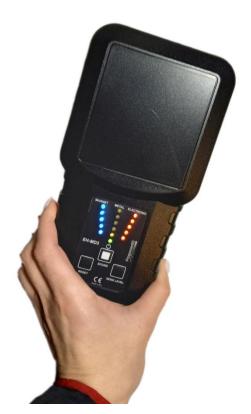

## Three-channel detectors EH-MD3 and EH-MD3-mini.

Get more information about the properties of an object.

EH-MD3 and EH-MD3-mini are hand-held devices in which a detector of switched-on electronic devices is combined with a metal detector and a detector of ferromagnetic objects.

All detection channels have one working zone, separate scales and work simultaneously. An operator receives more information about the properties of the searched objects.

Outwardly EH-MD3 is similar to a manual metal detector, which makes it possible to search without causing suspicion of the person being inspected. The device is easily operated and inexpensive.